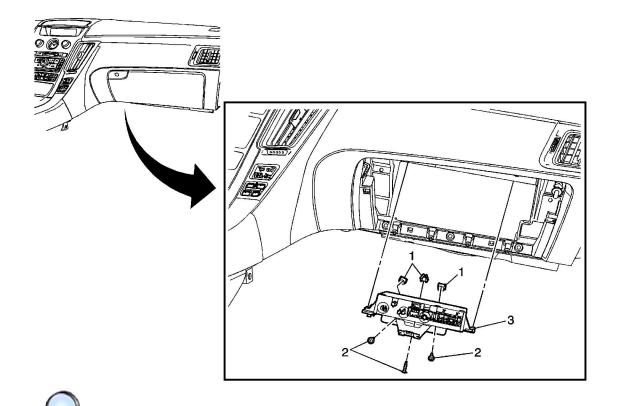

## **Communication Interface Module Replacement**

Page 2 of 2 **Document ID: 2142022** 

1. Disconnect the electrical connections.

2. If replacing the communication interface module be sure to transfer Bluetooth

antenna, if equipped.

3

3. For programming and set up procedures, refer to **Control Module References**.

http://localhost:9001/si/showDoc.do?docSyskey=2142022&pubCellSyskey=149736&pub... 3/16/2011