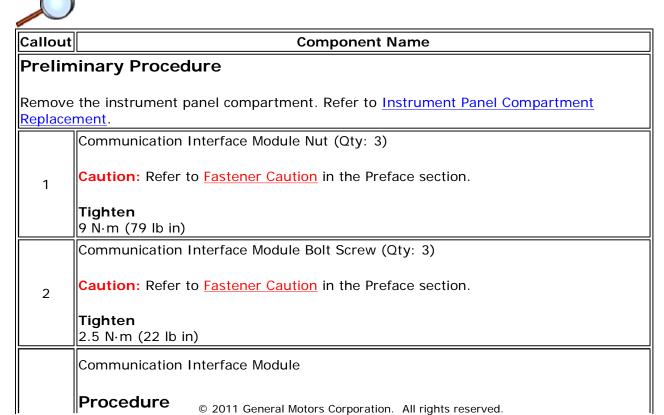

## **Communication Interface Module Replacement**

Page 2 of 2 **Document ID: 2142022** 

1. Disconnect the electrical connections.

2. If replacing the communication interface module be sure to transfer Bluetooth

antenna, if equipped.

3

3. For programming and set up procedures, refer to **Control Module References**.

http://localhost:9001/si/showDoc.do?docSyskey=2142022&pubCellSyskey=149736&pub... 3/16/2011